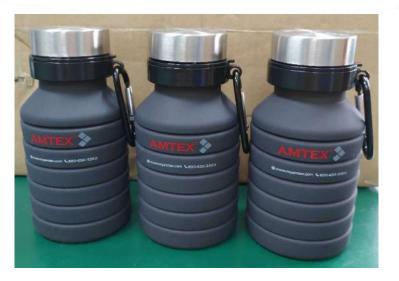

## **Collapsible Sports Water Bottle**

#### Descrition

made of food grades silicone, no small, non-stick and keep your health.Light & Portable, fits well in your pocket, purse, backpack, suitcase and takes up no space, ideal for outdoor hiking, camping, travel, and sport events.

#### Coulours

White, Blue, Black, or custom colours

Demension: 8 x 9 cms MOQ: 1000pcs Lead time: 25-30 days