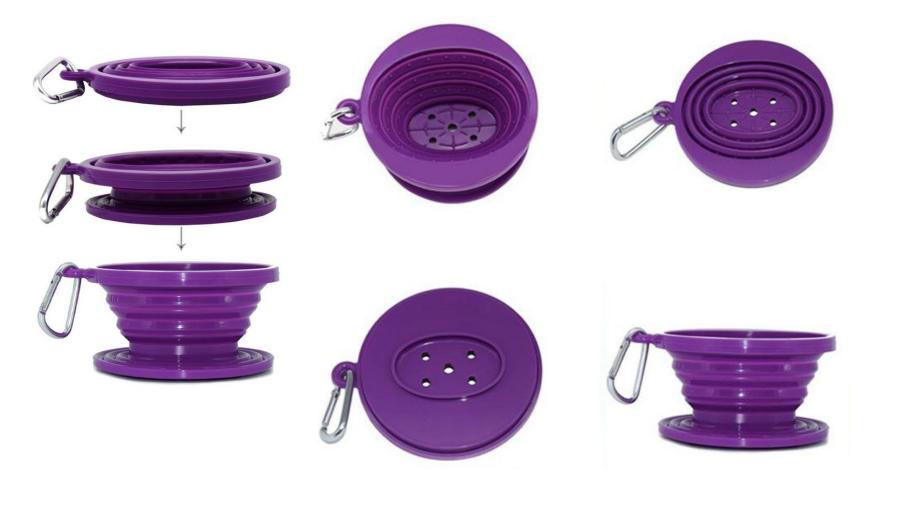

## **Collapsible Coffee Dripper**

#### Descrition

Material:100% Food-Grade silicone,Collapsible silicone coffee dripper with a portable alloy hook,suitable for outdoors,traveling, office or anywhere you want to drink a fresh cup of coffee.

**Coulours** Green, Blue,Red,or custom colours

**Demension:** 10.5 x 1.3 x 6 cms **MOQ:** 1000pcs **Lead time:** 25-30 days