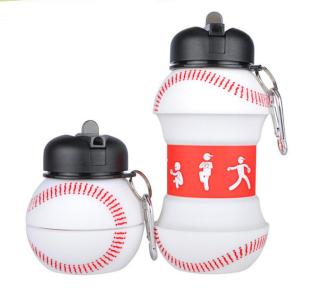

### **Collapsible Travel Bottle**

#### Descrition

made of food grades silicone, no small, non-stick and keep your health.Light & Portable, fits well in your pocket, purse, backpack, suitcase and takes up no space, ideal for outdoor hiking, camping, travel, and sport events.

**Coulours** White, Blue,Black,or custom colours

Capacity: 550ML

MOQ: 1000pcs Lead time: 25-30 days