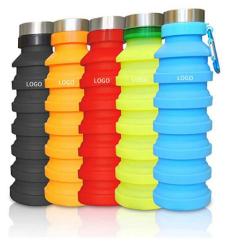

### **Collapsible Sports Water Bottle**

#### Descrition

made of food grades silicone, no small, non-stick and keep your health.Light & Portable, fits well in your pocket, purse, backpack, suitcase and takes up no space, ideal for outdoor hiking, camping, travel, and sport events.

**Coulours** White, Blue,Black,or custom colours

Capacity: 550ML

MOQ: 1000pcs Lead time: 25-30 days