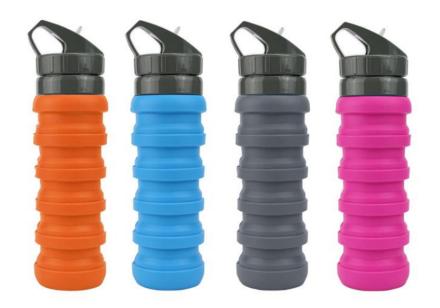

## **Collapsible Sports Water Bottle**

#### Descrition

made of food grades silicone, no small, non-stick and keep your health.Light & Portable, fits well in your pocket, purse, backpack, suitcase and takes up no space, ideal for outdoor hiking, camping, travel, and sport events.

#### Coulours

White, Blue, Black, or custom colours

Demension: 8 x 9 cms MOQ: 1000pcs Lead time: 25-30 days