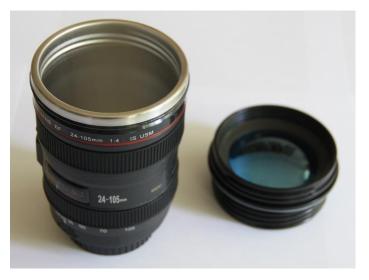

#### Descrition

Outside, it's durable food-grade PVC. Inside, it's high-grade stainless steel. camera coffee mug is an accurate replica of Canon's popular EF 24-105mm f/4L IS USM zoom lens, right down to the moveable switches. Perfect conversation starter.

**Coulours** Green, Blue,Red,or custom colours

Demension: 8.3 x 13.6 cms MOQ: 300pcs Lead time: 25-30 days