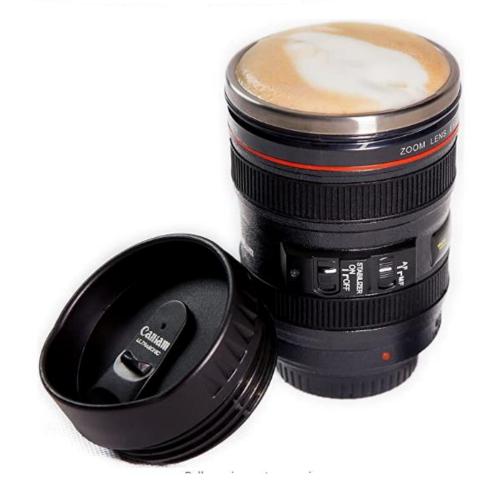

#### Descrition

Outside, it's durable food-grade PVC. Inside, it's high-grade stainless steel. camera coffee mug is an accurate replica of Canon's popular EF 24-105mm f/4L IS USM zoom lens, right down to the moveable switches. Perfect conversation starter.

**Coulours** Green, Blue,Red,or custom colours

Demension: 8.3 x 13.6 cms MOQ: 300pcs Lead time: 25-30 days