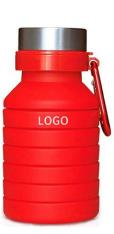

### **Collapsible Travel Bottle**

#### Descrition

made of food grades silicone, no small, non-stick and keep your health.Light & Portable, fits well in your pocket, purse, backpack, suitcase and takes up no space, ideal for outdoor hiking, camping, travel, and sport events.

**Coulours** White, Blue,Black,or custom colours

Capacity: 550ML

MOQ: 1000pcs Lead time: 25-30 days