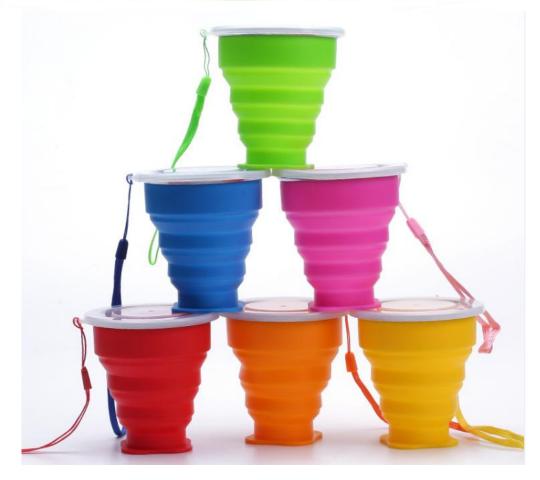

# Glass Reusable Coffee Cup

#### Descrition

made of food grades silicone, no small, non-stick and keep your health.Space saving and only 2.5 inch when collapsed, fits well in your pocket, purse, backpack, suitcase and takes up no space, ideal for outdoor hiking, camping, travel, and sport events. Also perfect using in office as coffee cup.

#### Coulours

White, Blue, Black, or custom colours

#### Capacity: 550ML

#### **MOQ:** 1000pcs