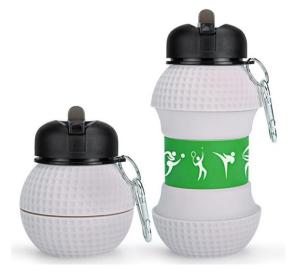

## **Collapsible Sports Water Bottle**

#### Descrition

made of food grades silicone, no small, non-stick and keep your health.Light & Portable, fits well in your pocket, purse, backpack, suitcase and takes up no space, ideal for outdoor hiking, camping, travel, and sport events.

#### Coulours

White, Blue, Black, or custom colours

Demension: 8 x 9 cms MOQ: 1000pcs Lead time: 25-30 days