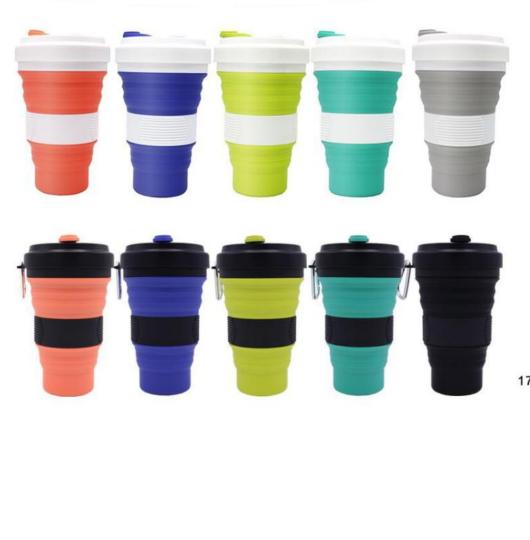

# Glass Reusable Coffee Cup

#### Descrition

made of food grades silicone, no small, non-stick and keep your health.Space saving and only 2.5 inch when collapsed, fits well in your pocket, purse, backpack, suitcase and takes up no space, ideal for outdoor hiking, camping, travel, and sport events. Also perfect using in office as coffee cup.

#### Coulours

White, Blue, Black, or custom colours

#### Capacity: 550ML

#### **MOQ:** 1000pcs