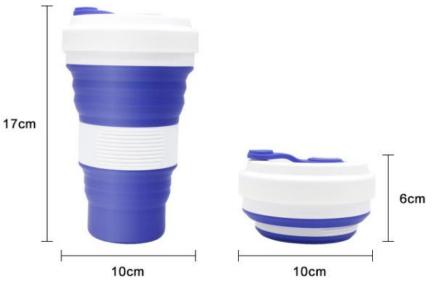

# Glass Reusable Coffee Cup

#### Descrition

made of food grades silicone, no small, non-stick and keep your health.Space saving and only 2.5 inch when collapsed, fits well in your pocket, purse, backpack, suitcase and takes up no space, ideal for outdoor hiking, camping, travel, and sport events. Also perfect using in office as coffee cup.

#### Coulours

White, Blue, Black, or custom colours

#### Capacity: 550ML

#### **MOQ:** 1000pcs