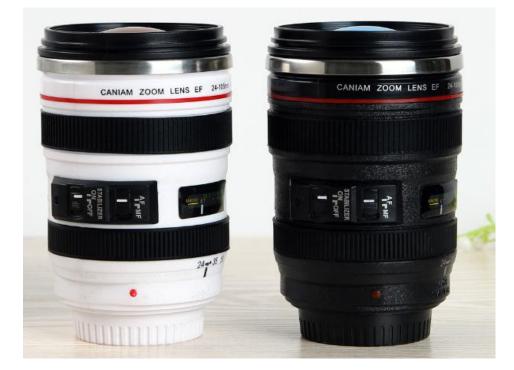

#### Descrition

Outside, it's durable food-grade PVC. Inside, it's high-grade stainless steel. camera coffee mug is an accurate replica of Canon's popular EF 24-105mm f/4L IS USM zoom lens, right down to the moveable switches. Perfect conversation starter.

**Coulours** Green, Blue,Red,or custom colours

Demension: 8.3 x 13.6 cms MOQ: 300pcs Lead time: 25-30 days