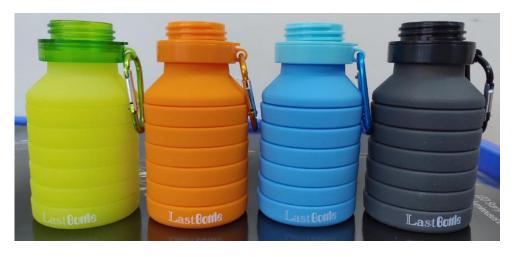

### **Collapsible Travel Bottle**

#### Descrition

made of food grades silicone, no small, non-stick and keep your health.Light & Portable, fits well in your pocket, purse, backpack, suitcase and takes up no space, ideal for outdoor hiking, camping, travel, and sport events.

**Coulours** White, Blue,Black,or custom colours

Capacity: 550ML

MOQ: 1000pcs Lead time: 25-30 days