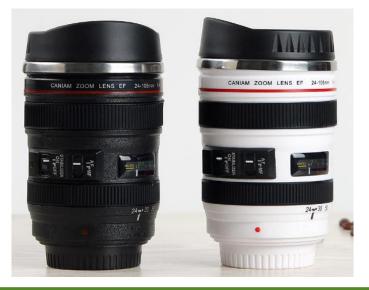

#### Descrition

Outside, it's durable food-grade PVC. Inside, it's high-grade stainless steel. camera coffee mug is an accurate replica of Canon's popular EF 24-105mm f/4L IS USM zoom lens, right down to the moveable switches. Perfect conversation starter.

**Coulours** Green, Blue,Red,or custom colours

Demension: 8.3 x 13.6 cms MOQ: 300pcs Lead time: 25-30 days