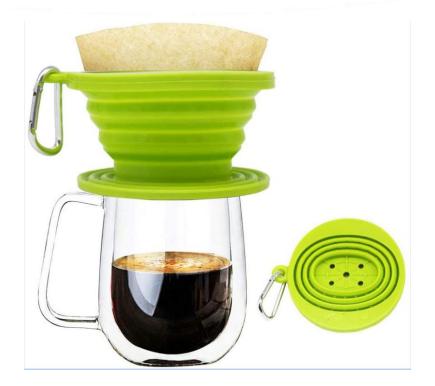

## **Collapsible Coffee Dripper**

#### Descrition

Material:100% Food-Grade silicone,Collapsible silicone coffee dripper with a portable alloy hook,suitable for outdoors,traveling, office or anywhere you want to drink a fresh cup of coffee.

**Coulours** Green, Blue,Red,or custom colours

**Demension:** 10.5 x 1.3 x 6 cms **MOQ:** 1000pcs **Lead time:** 25-30 days