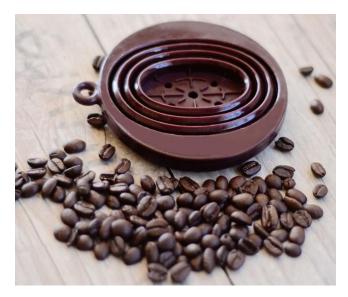

## **Collapsible Coffee Dripper**

#### Descrition

made of food grades silicone, no small, non-stick and keep your health.Light & Portable, fits well in your pocket, purse, backpack, suitcase and takes up no space, ideal for outdoor hiking, camping, travel, and sport events.

**Coulours** White, Blue,Black,or custom colours

Capacity: 550ML

MOQ: 1000pcs Lead time: 25-30 days