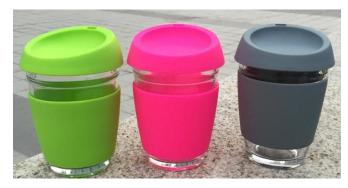

### **Glass Reusable Coffee Cup**

#### Descrition

Glass Reusable Cup - With Silicone Sleeve And Lid -Wide Colour Range - Perfect For Coffee, Tea, Smoothie, Iced Tea

**Coulours** White, Blue,Black,or custom colours

Capacity: 800, 120z 160z

MOQ: 1000pcs Lead time: 15-20 days