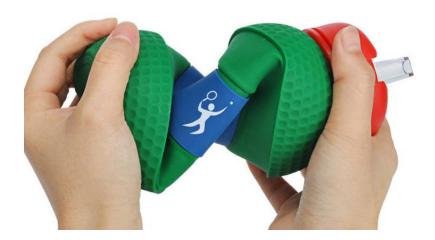

### **Collapsible Travel Bottle**

#### Descrition

made of food grades silicone, no small, non-stick and keep your health.Light & Portable, fits well in your pocket, purse, backpack, suitcase and takes up no space, ideal for outdoor hiking, camping, travel, and sport events.

**Coulours** White, Blue,Black,or custom colours

Capacity: 550ML

MOQ: 1000pcs Lead time: 25-30 days