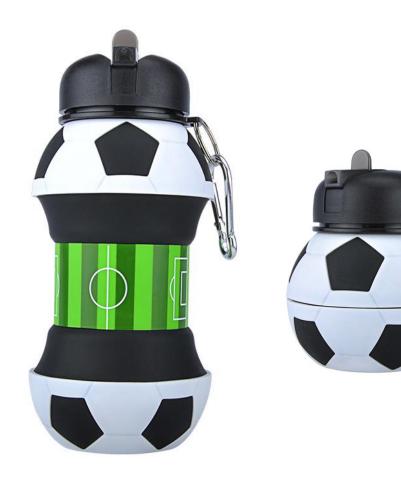

### **Collapsible Sports Water Bottle**

#### Descrition

made of food grades silicone, no small, non-stick and keep your health.Light & Portable, fits well in your pocket, purse, backpack, suitcase and takes up no space, ideal for outdoor hiking, camping, travel, and sport events.

**Coulours** White, Blue,Black,or custom colours

Capacity: 550ML

MOQ: 1000pcs Lead time: 25-30 days