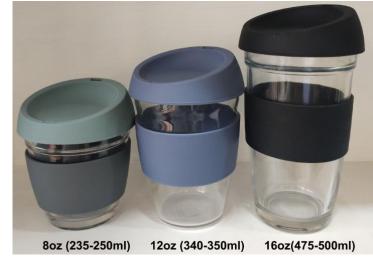

### **Glass Reusable Coffee Cup**

#### Descrition

Glass Reusable Cup - With Silicone Sleeve And Lid -Wide Colour Range - Perfect For Coffee, Tea, Smoothie, Iced Tea

**Coulours** White, Blue,Black,or custom colours

Capacity: 800, 120z 160z

MOQ: 1000pcs Lead time: 15-20 days