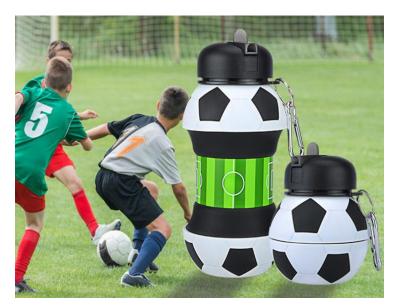

### **Collapsible Sports Water Bottle**

#### Descrition

made of food grades silicone, no small, non-stick and keep your health.Light & Portable, fits well in your pocket, purse, backpack, suitcase and takes up no space, ideal for outdoor hiking, camping, travel, and sport events.

**Coulours** White, Blue,Black,or custom colours

Capacity: 550ML

MOQ: 1000pcs Lead time: 25-30 days