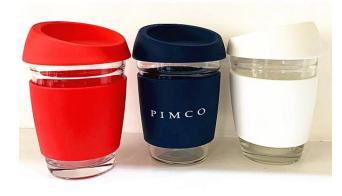

### **Glass Reusable Coffee Cup**

#### Descrition

Glass Reusable Cup - With Silicone Sleeve And Lid -Wide Colour Range - Perfect For Coffee, Tea, Smoothie, Iced Tea

**Coulours** White, Blue,Black,or custom colours

Capacity: 800, 120z 160z

MOQ: 1000pcs Lead time: 15-20 days