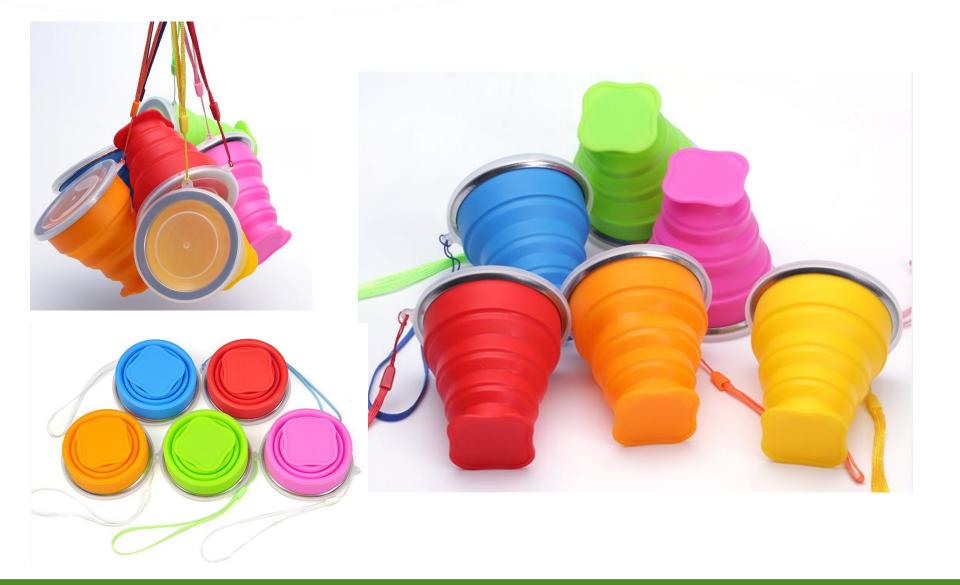

## **Collapsible Coffee Dripper**

#### Descrition

made of food grades silicone, no small, non-stick and keep your health.Light & Portable, fits well in your pocket, purse, backpack, suitcase and takes up no space, ideal for outdoor hiking, camping, travel, and sport events.

**Coulours** White, Blue,Black,or custom colours

Capacity: 550ML

MOQ: 1000pcs Lead time: 25-30 days