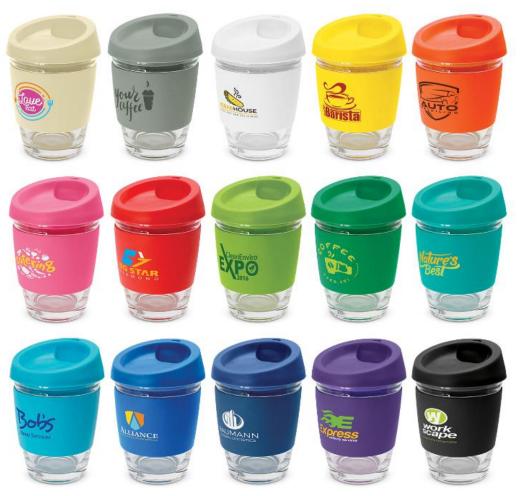

### **Glass Reusable Coffee Cup**

#### Descrition

Glass Reusable Cup - With Silicone Sleeve And Lid -Wide Colour Range - Perfect For Coffee, Tea, Smoothie, Iced Tea

**Coulours** White, Blue,Black,or custom colours

Capacity: 800, 120z 160z

MOQ: 1000pcs Lead time: 15-20 days