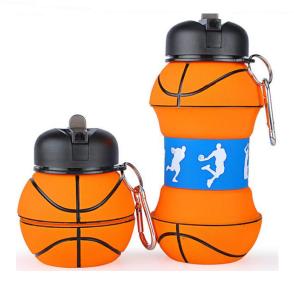

## **Collapsible Sports Water Bottle**

#### Descrition

made of food grades silicone, no small, non-stick and keep your health.Light & Portable, fits well in your pocket, purse, backpack, suitcase and takes up no space, ideal for outdoor hiking, camping, travel, and sport events.

#### Coulours

White, Blue, Black, or custom colours

Demension: 8 x 9 cms MOQ: 1000pcs Lead time: 25-30 days