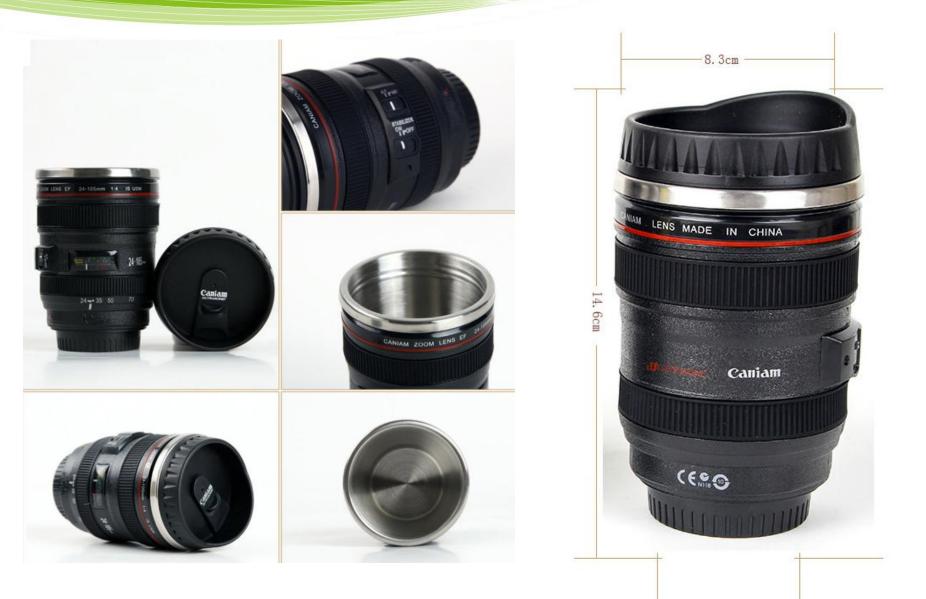

#### Descrition

Outside, it's durable food-grade PVC. Inside, it's high-grade stainless steel. camera coffee mug is an accurate replica of Canon's popular EF 24-105mm f/4L IS USM zoom lens, right down to the moveable switches. Perfect conversation starter.

**Coulours** Green, Blue,Red,or custom colours

Demension: 8.3 x 13.6 cms MOQ: 300pcs Lead time: 25-30 days