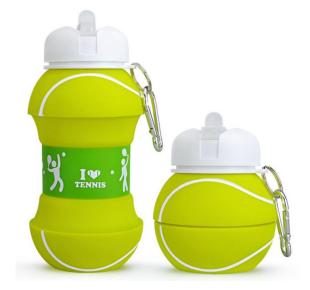

### **Collapsible Sports Water Bottle**

#### Descrition

made of food grades silicone, no small, non-stick and keep your health.Light & Portable, fits well in your pocket, purse, backpack, suitcase and takes up no space, ideal for outdoor hiking, camping, travel, and sport events.

**Coulours** White, Blue,Black,or custom colours

Capacity: 550ML

MOQ: 1000pcs Lead time: 25-30 days