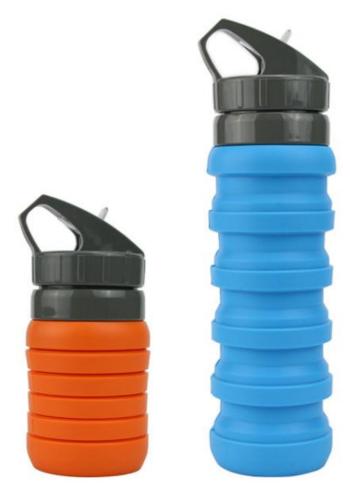

### **Collapsible Sports Water Bottle**

#### Descrition

made of food grades silicone, no small, non-stick and keep your health.Light & Portable, fits well in your pocket, purse, backpack, suitcase and takes up no space, ideal for outdoor hiking, camping, travel, and sport events.

**Coulours** White, Blue,Black,or custom colours

Capacity: 550ML

MOQ: 1000pcs Lead time: 25-30 days