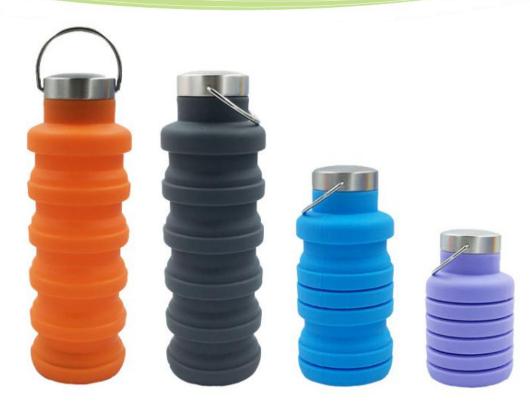

### **Collapsible Travel Bottle**

#### Descrition

made of food grades silicone, no small, non-stick and keep your health.Light & Portable, fits well in your pocket, purse, backpack, suitcase and takes up no space, ideal for outdoor hiking, camping, travel, and sport events.

**Coulours** White, Blue,Black,or custom colours

Capacity: 550ML

MOQ: 1000pcs Lead time: 25-30 days