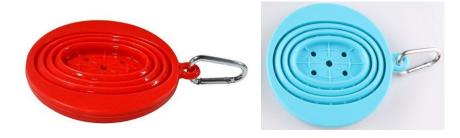

## **Collapsible Coffee Dripper**

#### Descrition

Material:100% Food-Grade silicone,Collapsible silicone coffee dripper with a portable alloy hook,suitable for outdoors,traveling, office or anywhere you want to drink a fresh cup of coffee.

**Coulours** Green, Blue,Red,or custom colours

**Demension:** 10.5 x 1.3 x 6 cms **MOQ:** 1000pcs **Lead time:** 25-30 days