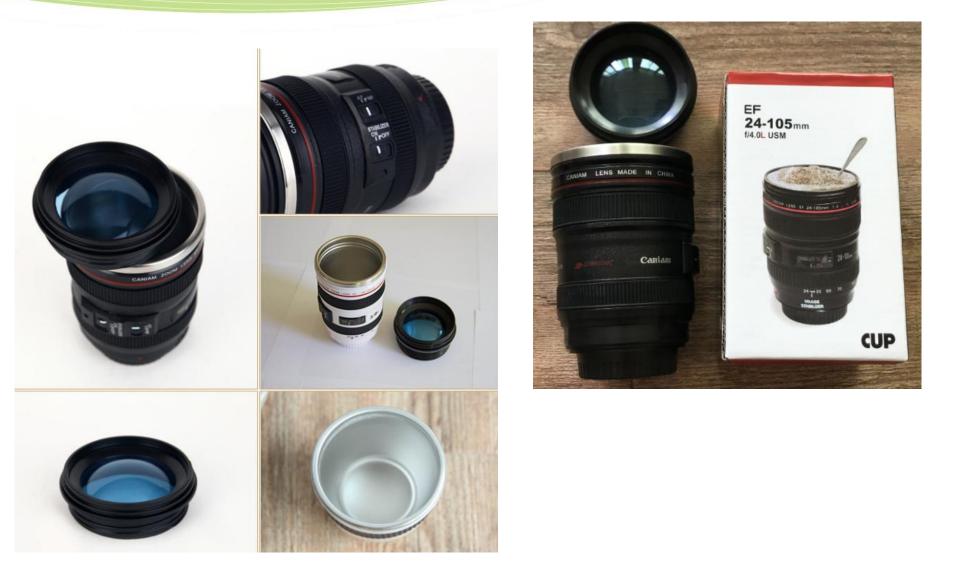

#### Descrition

Outside, it's durable food-grade PVC. Inside, it's high-grade stainless steel. camera coffee mug is an accurate replica of Canon's popular EF 24-105mm f/4L IS USM zoom lens, right down to the moveable switches. Perfect conversation starter.

**Coulours** Green, Blue,Red,or custom colours

Demension: 8.3 x 13.6 cms MOQ: 300pcs Lead time: 25-30 days