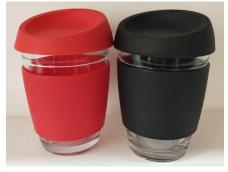

### **Glass Reusable Coffee Cup**

#### Descrition

Glass Reusable Cup - With Silicone Sleeve And Lid -Wide Colour Range - Perfect For Coffee, Tea, Smoothie, Iced Tea

**Coulours** White, Blue,Black,or custom colours

Capacity: 800, 120z 160z

MOQ: 1000pcs Lead time: 15-20 days