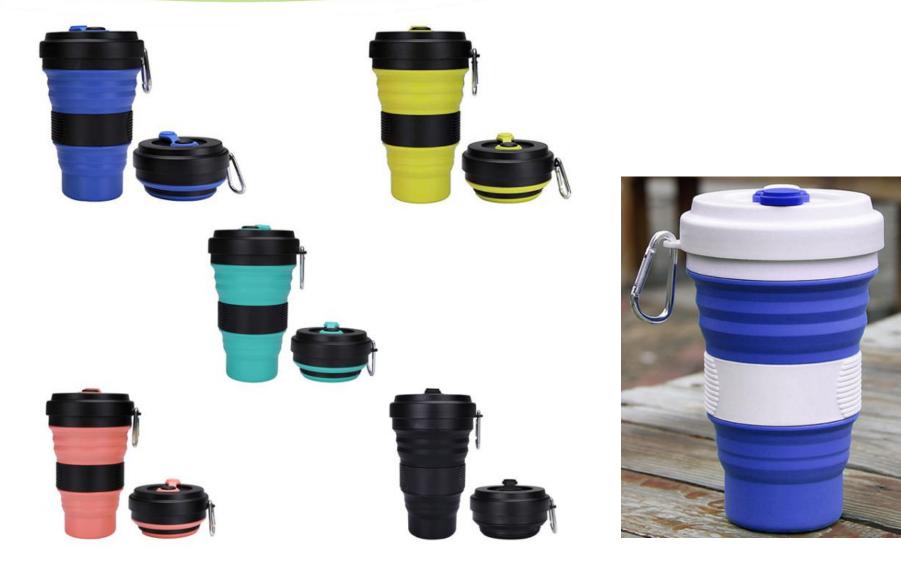

# Glass Reusable Coffee Cup

#### Descrition

made of food grades silicone, no small, non-stick and keep your health.Space saving and only 2.5 inch when collapsed, fits well in your pocket, purse, backpack, suitcase and takes up no space, ideal for outdoor hiking, camping, travel, and sport events. Also perfect using in office as coffee cup.

#### Coulours

White, Blue, Black, or custom colours

#### Capacity: 550ML

#### **MOQ:** 1000pcs