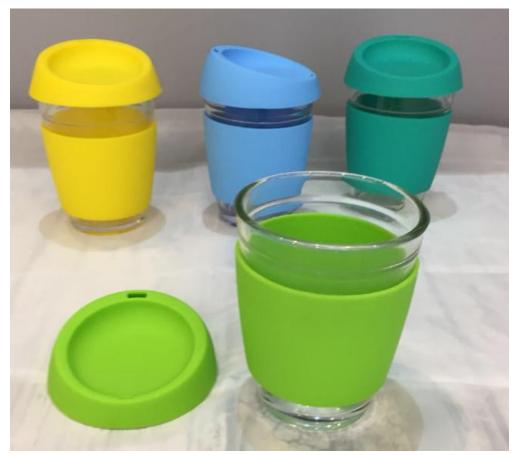

### **Glass Reusable Coffee Cup**

#### Descrition

Glass Reusable Cup - With Silicone Sleeve And Lid -Wide Colour Range - Perfect For Coffee, Tea, Smoothie, Iced Tea

**Coulours** White, Blue,Black,or custom colours

Capacity: 800, 120z 160z

MOQ: 1000pcs Lead time: 15-20 days